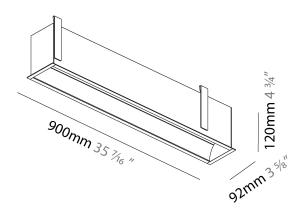

| Division: Architecturat                                                  |
|--------------------------------------------------------------------------|
| Mounting Type: Recessed                                                  |
| Mounting Location: Ceiling                                               |
| Subcategory: Profile                                                     |
| PHYSICAL                                                                 |
| Shape: Rectangle                                                         |
| Length (mm): 900                                                         |
| Length (in): 35 1/16                                                     |
| Width (mm): 92                                                           |
| Width (in): 3 <sup>5</sup> / <sub>8</sub>                                |
| Height (mm): 120                                                         |
| Height (in): 4 $\frac{3}{4}$                                             |
| Ceiling Thickness (mm): 10 - 25                                          |
| Ceiling Thickness (in): 3/8 - 1                                          |
| Min. Recessing Depth (mm): 160                                           |
| Min. Recessing Depth (in): 6 5/16                                        |
| Light Distribution: Direct                                               |
| Weight (kg): 4.083                                                       |
| Weight (lbs): 9.98                                                       |
| Diffuser: PMMA - Opal                                                    |
| Fixture Finish: ANA / SSP / RKV / CWI / CPV / HAR /MSP / HET / ITA / PHA |

Fixture Material: Aluminum

Lamp Type: LED (Zhaga Standard)

Cut-out Measurements: 890mm / 35 1/16" x 85mm / 3 3/8"