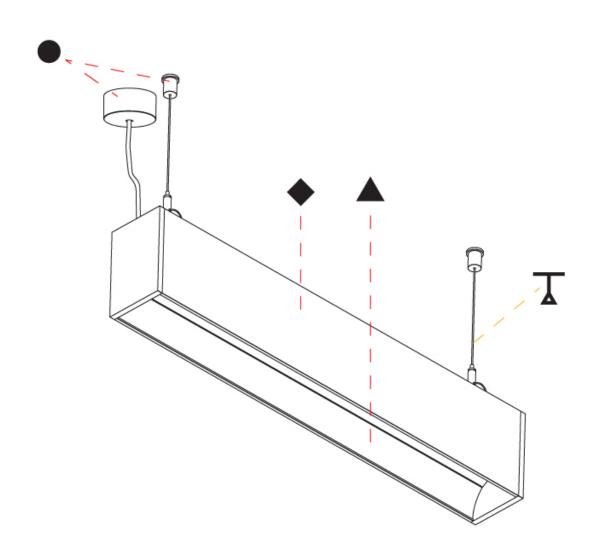

MEY / GOH / GUM / CHC / COM / ABZ / JAG / OBR / MOS / ROR

Fixture Material: Aluminum

Cable Details: 2000mm or 4000mm Transparent Cable Upon Request: Cable colour - White / Black / Orange / Red

## ELECTRICAL

| LELCTRICAL                                           |
|------------------------------------------------------|
| Lamp Type: LED (Zhaga Standard)                      |
| Input Wattage (W): 15.2                              |
| Total Output Wattage (W): 12 / 11.1 (3500K)          |
| Dimming: 0-10V Dimming / Phase Dimming (120Vac Only) |
| Driver Included: Yes                                 |
| Driver Location: Integrated                          |
| Driver Type: Constant Current - 120 / 277Vac         |
| Driver Class: Class 2                                |
| Input Voltage (V): 120 - 277                         |
| Constant Current (MA): 350 / 375 (3500K)             |
| LED                                                  |