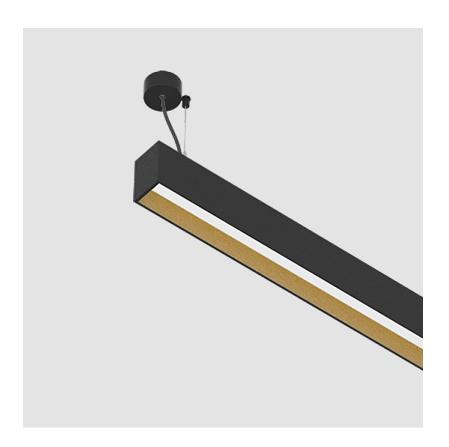

#### **GENERAL**

| Series: Groove             |  |
|----------------------------|--|
| Subseries: Groove Square   |  |
| Brand: Prolicht            |  |
| Division: Architectural    |  |
| Mounting Type: Suspension  |  |
| Mounting Location: Ceiling |  |
| Subcategory: Profile       |  |

| Brand: Prolicht                                                                                                                                    |
|----------------------------------------------------------------------------------------------------------------------------------------------------|
| Division: Architectural                                                                                                                            |
| Mounting Type: Suspension                                                                                                                          |
| Mounting Location: Ceiling                                                                                                                         |
| Subcategory: Profile                                                                                                                               |
| PHYSICAL                                                                                                                                           |
| Shape: Rectangle                                                                                                                                   |
| Length (mm): 895                                                                                                                                   |
| Length (in): 35 1/4                                                                                                                                |
| Width (mm): 80                                                                                                                                     |
| Width (in): $3\frac{1}{8}$                                                                                                                         |
| Height (mm): 120                                                                                                                                   |
| Height (in): 4 <sup>3</sup> / <sub>4</sub>                                                                                                         |
| Max. Overall Height (mm): 2120                                                                                                                     |
| Max. Overall Height (in): 83 $\frac{7}{16}$                                                                                                        |
| Light Distribution: Direct                                                                                                                         |
| Weight (kg): 4.496                                                                                                                                 |
| Weight (lbs): 9.911                                                                                                                                |
| Diffuser: PMMA - Opal                                                                                                                              |
| Fixture Finish: ANA / SSR / BKV / CWI / CRY / HAB /MSR / UFT / ITA / RUA / OGR / FTG / MYG / RWR / LOD / PUS / FRO / FUP / KIA / POP / BLS / SPG / |