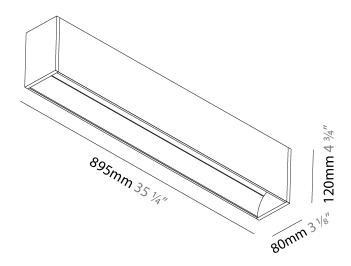

| Brand: Prolicht                                                                                                                                    |
|----------------------------------------------------------------------------------------------------------------------------------------------------|
| Division: Architectural                                                                                                                            |
| Mounting Type: Suspension                                                                                                                          |
| Mounting Location: Ceiling                                                                                                                         |
| Subcategory: Profile                                                                                                                               |
| PHYSICAL                                                                                                                                           |
| Shape: Rectangle                                                                                                                                   |
| Length (mm): 895                                                                                                                                   |
| Length (in): 35 1/4                                                                                                                                |
| Width (mm): 80                                                                                                                                     |
| Width (in): $3\frac{1}{8}$                                                                                                                         |
| Height (mm): 120                                                                                                                                   |
| Height (in): 4 <sup>3</sup> / <sub>4</sub>                                                                                                         |
| Max. Overall Height (mm): 2120                                                                                                                     |
| Max. Overall Height (in): 83 $\frac{7}{16}$                                                                                                        |
| Light Distribution: Direct                                                                                                                         |
| Weight (kg): 4.496                                                                                                                                 |
| Weight (lbs): 9.911                                                                                                                                |
| Diffuser: PMMA - Opal                                                                                                                              |
| Fixture Finish: ANA / SSR / BKV / CWI / CRY / HAB /MSR / UFT / ITA / RUA / OGR / FTG / MYG / RWR / LOD / PUS / FRO / FUP / KIA / POP / BLS / SPG / |