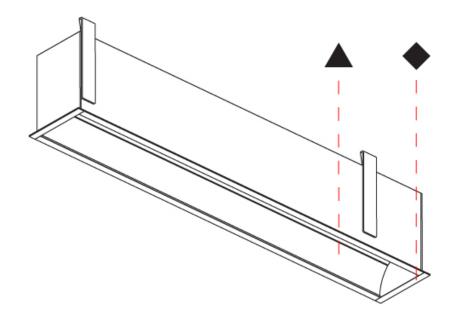

Fixture Material: Aluminum

Lamp Type: LED (Zhaga Standard)

Cut-out Measurements: 890mm / 35 1/16" x 85mm / 3 3/8"