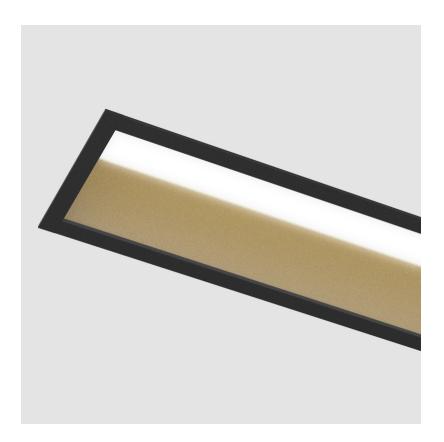

#### **GENERAL**

| Series: Groove             |  |
|----------------------------|--|
| Subseries: Groove Square   |  |
| Brand: Prolicht            |  |
| Division: Architectural    |  |
| Mounting Type: Recessed    |  |
| Mounting Location: Ceiling |  |
| Subcategory: Profile       |  |

| Division: Architecturat                                                  |
|--------------------------------------------------------------------------|
| Mounting Type: Recessed                                                  |
| Mounting Location: Ceiling                                               |
| Subcategory: Profile                                                     |
| PHYSICAL                                                                 |
| Shape: Rectangle                                                         |
| Length (mm): 900                                                         |
| Length (in): 35 1/16                                                     |
| Width (mm): 92                                                           |
| Width (in): 3 <sup>5</sup> / <sub>8</sub>                                |
| Height (mm): 120                                                         |
| Height (in): 4 $\frac{3}{4}$                                             |
| Ceiling Thickness (mm): 10 - 25                                          |
| Ceiling Thickness (in): 3/8 - 1                                          |
| Min. Recessing Depth (mm): 160                                           |
| Min. Recessing Depth (in): 6 5/16                                        |
| Light Distribution: Direct                                               |
| Weight (kg): 4.083                                                       |
| Weight (lbs): 9.98                                                       |
| Diffuser: PMMA - Opal                                                    |
| Fixture Finish: ANA / SSP / RKV / CWI / CPV / HAR /MSP / HET / ITA / PHA |