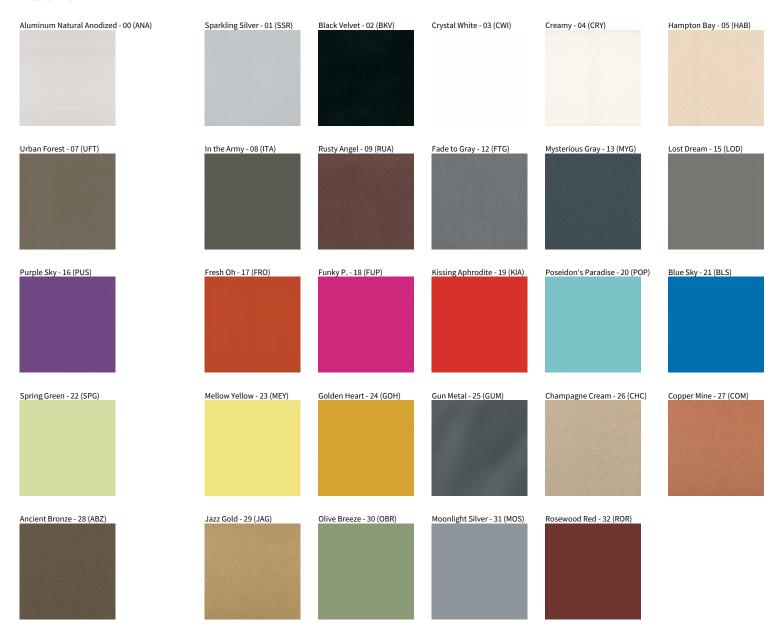

#### **Fixture Finish**

**Digital:** Not all screens are calibrated the same, and therefore, colors will appear differently between screens. **Physical:** When texture is involved, there will be variations in color, character and tone within a product series and between product families.

Gun Metal: No Gun Metal finish is alike. It combines a mixture of transparent and black color particles which ensures a highly individual effect and no luminaire being identical. Champagne Cream, Copper Mine, Ancient Bronze + Jazz Gold: These finishes have slight fading from specific powder coating production. Each luminaire will slightly vary.