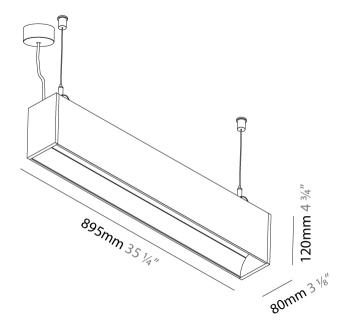

| Brand: Prolicht                                                                                                                                    |
|----------------------------------------------------------------------------------------------------------------------------------------------------|
| Division: Architectural                                                                                                                            |
| Mounting Type: Suspension                                                                                                                          |
| Mounting Location: Ceiling                                                                                                                         |
| Subcategory: Profile                                                                                                                               |
| PHYSICAL                                                                                                                                           |
| Shape: Rectangle                                                                                                                                   |
| Length (mm): 895                                                                                                                                   |
| Length (in): 35 1/4                                                                                                                                |
| Width (mm): 80                                                                                                                                     |
| Width (in): $3\frac{1}{8}$                                                                                                                         |
| Height (mm): 120                                                                                                                                   |
| Height (in): 4 <sup>3</sup> / <sub>4</sub>                                                                                                         |
| Max. Overall Height (mm): 2120                                                                                                                     |
| Max. Overall Height (in): 83 $\frac{7}{16}$                                                                                                        |
| Light Distribution: Direct                                                                                                                         |
| Weight (kg): 4.496                                                                                                                                 |
| Weight (lbs): 9.911                                                                                                                                |
| Diffuser: PMMA - Opal                                                                                                                              |
| Fixture Finish: ANA / SSR / BKV / CWI / CRY / HAB /MSR / UFT / ITA / RUA / OGR / FTG / MYG / RWR / LOD / PUS / FRO / FUP / KIA / POP / BLS / SPG / |